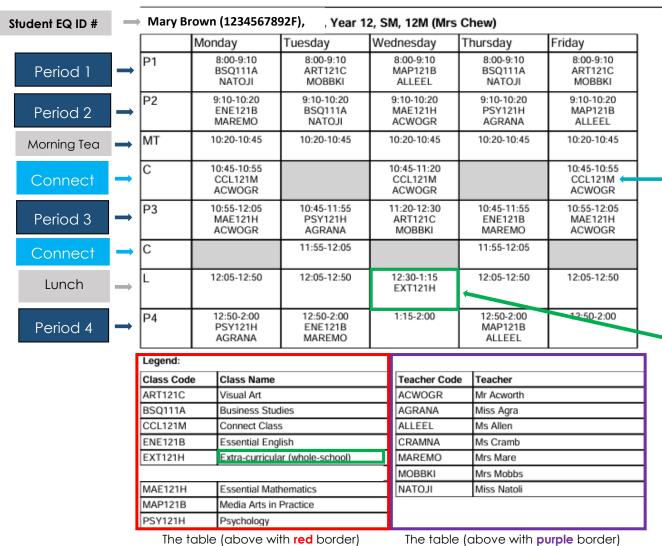

## Brisbane School of Distance Education Student Timetable - 2024 SEM 1 P-12 Timetable Version 18

check your timetable regularly and contact the <u>Year Level</u>
<u>Dean</u> if you have any timetabling issues.

Connect runs as a short 'checkin/out' session on Monday/Friday, and a Connect lesson on Wednesday. **NB**. Connect lessons have a focus on student wellbeing. Friday.

Online extracurricular activities offered across all year levels. **NB**. These sessions will be held at various times throughout the term. Contact your <u>Year Level Dean</u>.

The table (above with **red** border) identifies your subjects and their class codes.

The table (above with **purple** border) identifies your teachers and their teacher code.

Please note: Teacher codes (purple box) and subject/class codes (red box) are in alphabetical order. Therefore, the names to the right of the class/subject may not match with your teacher on the same line going across the legend boxes. You will need to refer to the actual timetable at the top of the page and then refer back to the legend separately in the class and teacher boxes to identify your teacher for each subject class.